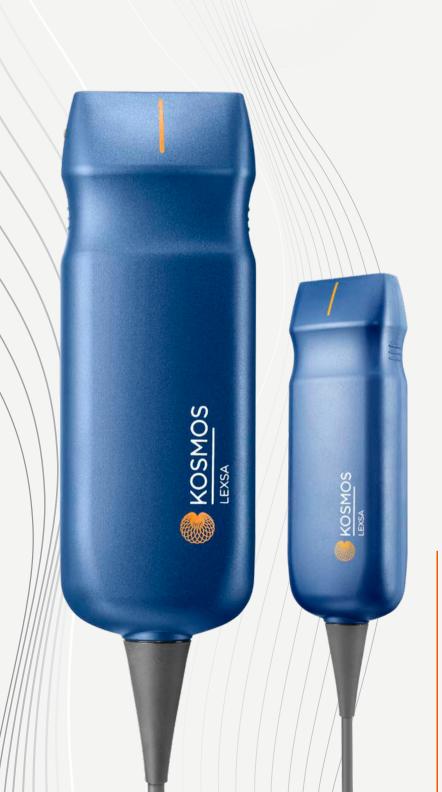

### **Introducing Lexsa**

Continuing with changing perceptions, Lexsa is a 64/128 channel linear probe that uses the power of the Kosmos engine to produce outstanding image clarity for nerve, vascular, MSK, and lung applications.

We build our Kosmos transducers to withstand the rigors of point-of-caremedicine. The Lexsa transducer weighs a mere 280 grams yet will survive a 1-meter drop

# Specifications

Footprint: 38mm x 8mm2D Frequency: 4-11 MHz

• Mass: 280g

• Cable Length: 1.5 m

• Exam Types: Vascular, Nerve, MSK, Lung

• Modes: B-Mode, M-Mode, Color

• 2D Measurements: Caliper, Distance

• Scan Depth: 1-10 cm