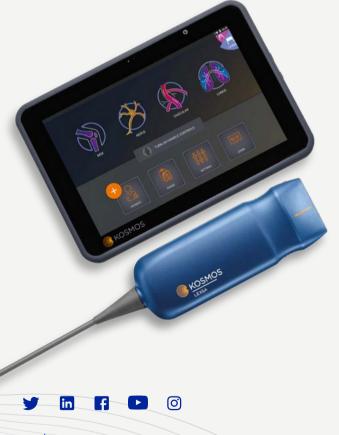

### **Introducing Lexsa**

Continuing with changing perceptions, Lexsa is a 64/128 channel linear probe that uses the power of the Kosmos engine to produce outstanding image clarity for nerve, vascular, MSK, and lung applications.

#### **Device Compatibility**

Compatible with the proprietary, ultrasecure Kosmos Bridge platform as well as select off-the-shelf mobile devices