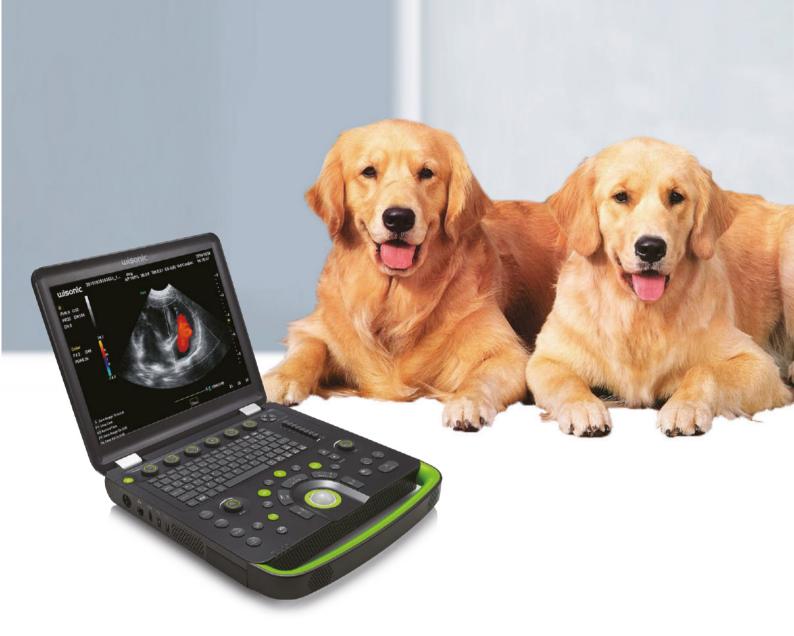

## **Broad-Range of Transducers**

Clover is capable of performing versatile applications from small animals to large animals with excellent image quality.