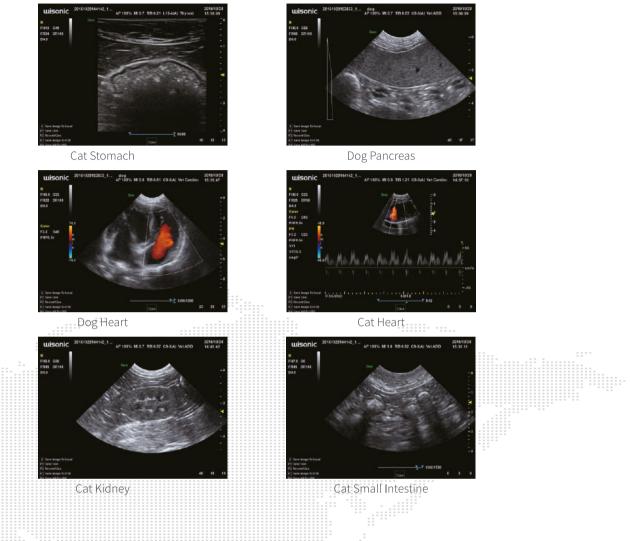

### **Excellent Image Quality**

## **Broad-Range of Transducers**

Clover is capable of performing versatile applications from small animals to large animals with excellent image quality.