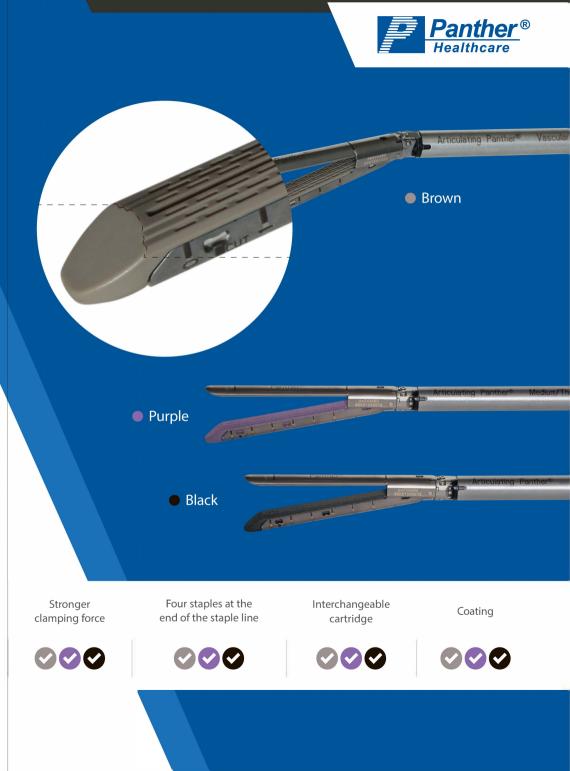

| Prorduct<br>Name                | Product     | Description                                                                                                  | Color       | Trocar<br>diameter |
|---------------------------------|-------------|--------------------------------------------------------------------------------------------------------------|-------------|--------------------|
| UNIVERSAL<br>Endo Linear Cutter |             |                                                                                                              |             |                    |
|                                 | CEAB-30     | Endo Linear Cutter (Standard Handle)                                                                         |             |                    |
|                                 | CEAB-45     | Endo Linear Cutter (Short Handle)                                                                            |             |                    |
|                                 | CEAB-60     | Endo Linear Cutter (Extra Long Handle)                                                                       |             |                    |
|                                 |             |                                                                                                              |             |                    |
| Articulating   Reloading units  | CADD-30EVS  | Endo Articulating reloading unit 30 mm for Vascular/Medium tissue with compression range from 0.88 to 1.5mm  | Brown       | 12mm               |
|                                 | CADD-30ENTS | Endo Articulating reloading unit 30 mm for Medium/Thick tissue with compression range from 1.5 to 2.25mm     | •<br>Purple | 12mm               |
|                                 | CADD-30EPTS | Endo Articulating reloading unit 30 mm for Extra Thick tissue with compression range from 2.25 to 3 mm       | •<br>Black  | 15mm               |
|                                 | CADD-45EVS  | Endo Articulating reloading unit 45 mm for Vascular/ Medium tissue with compression range from 0.88 to 1.5mm | Brown       | 12mm               |
|                                 | CADD-45ENTS | Endo Articulating reloading unit 45 mm for Medium/Thick tissue with compression range from 1.5 to 2.25mm     | •<br>Purple | 12mm               |
|                                 | CADD-45EPTS | Endo Articulating reloading unit 45 mm for Extra Thick tissue with compression range from 2.25 to 3 mm       | •<br>Black  | 15mm               |
|                                 | CADD-60EVS  | Endo Articulating reloading unit 60 mm for Vascular/Medium tissue with compression range from 0.88 to 1.5mm  | Brown       | 12mm               |
|                                 | CADD-60ENTS | Endo Articulating reloading unit 60 mm for Medium/Thick tissue with compression range from 1.5 to 2.25mm     | •<br>Purple | 12mm               |
|                                 | CADD-60EPTS | Endo Articulating reloading unit 60 mm for Extra Thick tissue with compression range from 2.25 to 3 mm       | •<br>Black  | 15mm               |

# BENEFITS

- Enhanced anvil delivers better compression & manipulation of the tissue
- Stapling with P<sub>3</sub>H technology at the areas of greater tissue tension
- Hemostasis & safety

# FEATURES

Drop-shaped staple groove Progr pushin

Progressive staple pushing technology Enhanced anvil